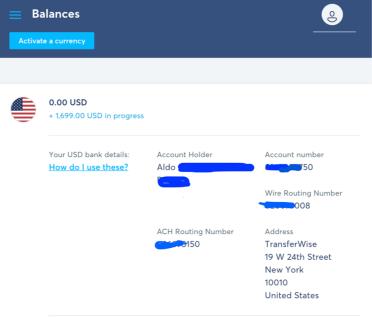

## STEPS:

- 1. Register in <u>https://transferwise.com</u> and press "Sign Up" Button at the top right. You can use my referral code if you want or if you feel that this guide helped you (<u>https://transferwise.com/u/aldoa21</u>).
- 2. Open a **PERSONAL ACCOUNT**, then proceed to fill all your personal information, including up-to-date address, preferably the one in your license (in case you use your license as ID).
- 3. Go to your account and press the **"Verification"** button to properly upload the documents to verify your information.
- 4. After confirming your ID and your name and last name, you will be provided with your *Bank Coordinates*, something like this:

Figure 1 TransferWise Information

Proceed to log in in VIPKIDS webpage and go to ACCOUNT CENTER.
 Press on Receipt Information, and press the [+] button in the ACH

section and proceed to copy the information of TransferWise to VIPKID System. See Table and Figure 1 and 2.